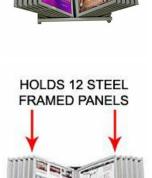

## Steel Swinging Panel Counter Top Display | 12 Two-Sided Flip Display Panel Sizes 12x18 and 20x24

## **Product Details**

- Counter Top Swing Panels
- Steel Frame Construction with 12 Steel Flip Panels
- Top-Loading Panels with 2-Sided Viewing
- Backing Board and Two Clear Overlays
- Slide material between backing board and clear overlay
- Lightweight steel panels flip effortlessly
- 12 steel panel displays, each panel displays 2-SIDES Choose Portrait Flip Panel Size: 12x18 or 20x24
- Tiny cushions on steel panels prevent metal on metal contact
- Removable Panels can be taken off when updating insert material
- All swinging panel sizes come standard in Portrait orientation
- White corrugated backing board
- Crystal clear overlays come 2 per panel Installs Easily: Assembles in Minutes
- Counter Top Swing Panel Displays for INDOOR USE ONLY