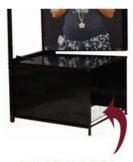

## **Product Details**

- All steel construction

- All steel construction
  Poster Panel Size: 40" Wide x 60" High
  Panels are Top Loading
  Poster Display Finish: Black
  20 Swing Panels (Shows 40 Poster Images)
- Poster Storage: Holds <u>320</u> rolled and sleeved posters