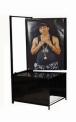

## Poster Display Rack with Poster Bin Storage (20 Panels)

## **Product Details**

- All steel construction

- All steel construction
  Poster Panel Size: 40" Wide x 60" High
  Panels are Top Loading
  Poster Display Finish: Black
  20 Swing Panels (Shows 40 Poster Images)
- Poster Storage: Holds <u>320</u> rolled and sleeved posters