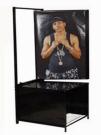

## Poster Display Rack with Poster Bin Storage (20 Panels)

## **Product Details**

- All steel construction

- All steel construction
  Poster Panel Size: 40" Wide x 60" High
  Panels are Top Loading
  Poster Display Finish: Black
  20 Swing Panels (Shows 40 Poster Images)
- Poster Storage: Holds <u>320</u> rolled and sleeved posters