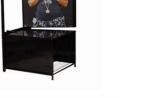

## **Product Details**

- All steel construction

- All steel construction
  Poster Panel Size: 40" Wide x 60" High
  Panels are Top Loading
  Poster Display Finish: Black
  20 Swing Panels (Shows 40 Poster Images)
- Poster Storage: Holds <u>320</u> rolled and sleeved posters