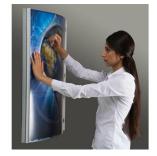

#### **Product Details**

- CONVEX LED Lightbox Design
- Elegant, Illuminated 22 x28 Light Box
- Snap Frame with Sliver Side Rails Frame Profile: 1" Wide
- Slim Frame Design: 3/4" Depth
- Graphic is front-loaded into Snap Open Frame
- Silver Frame Finish
- 1" Wide Frame Sides Made with Aluminum
- Wall Display Frame for Posters, Signs, Photography, Etc.
- Frame sides snap open by hand Mount Frame Portrait or Landscape Orientation.
- Accepts single printed graphic 22" x 28"
- Overall snap frame Size 22.25" x 28.25"
- Etched Matrix Acrylic Grid evenly and brightly lights up the frame LED slim light box frames are low in maintenance and energy running costs.
- Built-In ON/OFF Switch
- UL Approved and Rated: All Units Pass UL/CE PAT test
- Comes with 6.5ft electrical cable
- Non-Glare Protective Overlay Included
- Easy-to-follow instructions
- LED Silver Lightbox for Indoor Use Quick Ships One -Two Days
- · Each LED Frame is Packed Individually in a Cardboard Box