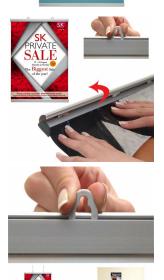

#### **Product Details**

- 24" WIDE Poster Snap Bar Set
- Silver Snap Bar Finish
- Aluminum Bars (Rails)
- 2 Bars: Top and Bottom End Cap on Each Bar
- Position Snap Frame Rails in Portrait Orientation Rounded Snap Bar Profile 1.02" Snap Bars Height Profile

- Hang from wall or ceiling

- Snap Bars open easily by hand
  Fast Change Snap Open Bar Set
  Wall / Ceiling Display Frame for Posters, Signs, Photography, Etc.
- Accepts printed Inserts up to 24" WIDE Accepts Up to 7/16" Inch Thick Graphic Graphic Slides into Snap Open Bar

- Black Rubber Gasket Helps Grab Graphic Insert Tightly
- Poster Bar Set Accepts Printed Inserts at ANY LENGTH 24" WIDE Poster Snap Bar Set is Suitable for Indoor Use Easy to follow instruction sheet
- Quick Ships Ground Within 1- 2 Days