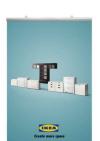

## 24" Wide Poster Bar Set Snap Frame Rails Hanging Top and Bottom | Silver Frame Finish

#### **Product Details**

- 24" WIDE Poster Snap Bar Set
- Silver Snap Bar Finish
- Aluminum Bars (Rails)
- 2 Bars: Top and Bottom End Cap on Each Bar
- Position Snap Frame Rails in Portrait Orientation Rounded Snap Bar Profile 1.02" Snap Bars Height Profile

- Hang from wall or ceiling

- Snap Bars open easily by hand
  Fast Change Snap Open Bar Set
  Wall / Ceiling Display Frame for Posters, Signs, Photography, Etc.
- Accepts printed Inserts up to 24" WIDE Accepts Up to 7/16" Inch Thick Graphic Graphic Slides into Snap Open Bar