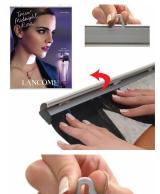

#### **Product Details**

- 36" WIDE Poster Snap Bar Set
- Silver Snap Bar Finish
- Aluminum Bars (Rails) 2 Bars: Top and Bottom
- End Cap on Each Bar
- Position Snap Frame Rails in Portrait Orientation Rounded Snap Bar Profile 1.02" Snap Bars Height Profile

- Hang from wall or ceiling

- Snap Bars open easily by hand
  Fast Change Snap Open Bar Set
  Wall / Ceiling Display Frame for Posters, Signs, Photography, Etc.
- Accepts printed Inserts up to 36" WIDE Accepts Up to 7/16" Inch Thick Graphic Graphic Slides into Snap Open Bar

- Black Rubber Gasket Helps Grab Graphic Insert Tightly
- Poster Bar Set Accepts Printed Inserts at ANY LENGTH 36" WIDE Poster Snap Bar Set is Suitable for Indoor Use Easy to follow instruction sheet
- Quick Ships Ground Within 1- 2 Days