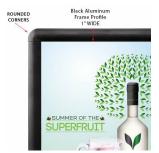

## 30x40 Wall Snap Frame Poster Sign Holder 1" Rounded Corner | Black Frame Finish

#### **Product Details**

- **Rounded Corners Snap Frame**
- Wall Hanging Snap Frame 30" x 40" Snap Frame
- Smooth Rounded Corners
- Frame Width: 1" WIDE
- **Black** Frame Finish
- Rounded Corners in Molded Plastic
- Frames Sides Made with Aluminum
- Wall Display Frame for Posters, Signs, Photography, Etc.
- Graphic is front loaded into Snap Open Frame
  All four frame sides snap open by hand
  Position Frame in either portrait & landscape orientation.
  Accepts printed Inserts 30" x 40"
  Visible Area: 29 5/16" x 39 5/16"

- Overall snap frame Size **31 3/16" x 41 3/16"**
- Rounded Corner Black Snap Frame for Indoor Use
- 30x40 Non-Glare Protective Overlay is included Rounded Corner 1" Black Snap Frame with easy to follow instructions