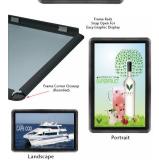

#### **Product Details**

- **Rounded Corners Snap Frame**
- Wall Hanging Snap Frame 20" x 30" Snap Frame
- Smooth Rounded Corners
- Frame Width: 1" WIDE
- **Black** Frame Finish
- Rounded Corners in Molded Plastic
- Frames Sides Made with Aluminum
- Wall Display Frame for Posters, Signs, Photography, Etc.

- Graphic is front loaded into Snap Open Frame
  All four frame sides snap open by hand
  Position Frame in either portrait & landscape orientation.
  Accepts printed Inserts 20" x 30"
  Visible Area: 19 5/16" x 29 5/16"

- Overall snap frame Size 21 3/16" x 31 3/16"
- Rounded Corner Black Snap Frame for Indoor Use

- 20x30 Non-Glare Protective Overlay is included
  Rounded Corner 1" Black Snap Frame with easy to follow instructions