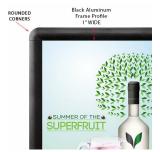

## 20x30 Wall Snap Frame Poster Sign Holder 1" Rounded Corner | Black Frame Finish

#### **Product Details**

- **Rounded Corners Snap Frame**
- Wall Hanging Snap Frame 20" x 30" Snap Frame
- Smooth Rounded Corners
- Frame Width: 1" WIDE
- **Black** Frame Finish
- Rounded Corners in Molded Plastic
- Frames Sides Made with Aluminum
- Wall Display Frame for Posters, Signs, Photography, Etc.