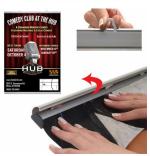

#### **Product Details**

- 27" WIDE Poster Snap Bar Set
- Silver Snap Bar Finish
- Aluminum Bars (Rails)
- 2 Bars: Top and Bottom
- End Cap on Each Bar
- Position Snap Frame Rails in Portrait Orientation Rounded Snap Bar Profile 1.02" Snap Bars Height Profile

- Hang from wall or ceiling

- Snap Bars open easily by hand
  Fast Change Snap Open Bar Set
  Wall / Ceiling Display Frame for Posters, Signs, Photography, Etc.
- Accepts printed Inserts up to 27" WIDE Accepts Up to 7/16" Inch Thick Graphic Graphic Slides into Snap Open Bar

- Black Rubber Gasket Helps Grab Graphic Insert Tightly
- Poster Bar Set Accepts Printed Inserts at ANY LENGTH 27" WIDE Poster Snap Bar Set is Suitable for Indoor Use Easy to follow instruction sheet
- Quick Ships Ground Within 1- 2 Days