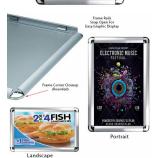

## 24x36 Wall Snap Frame Poster Sign Holder 1" Rounded Corner | Silver Frame Finish

#### **Product Details**

- Rounded Corners Snap Frame
- Wall Hanging Snap Frame 24" x 36" Snap Poster Frame
- Aluminum Frame Sides Width: 1-Inch Wide
- Smooth Rounded Corners in Molded Plastic
- Silver Frame Finish
- Wall Display Frame for Posters, Signs, Photography, Etc. Graphic front loads into Snap Open Frame
- All four frame sides snap open by hand
- Position Frame in portrait & landscape orientation. Accepts printed Inserts 24" x 36"
- Visible Area: 23 5/16" x 35 5/16"
- Overall snap frame Size 24 3/16" x 37 3/16"
- Rounded Corner Silver Snap Frame **for Indoor Use** 24x36 Non-Glare Protective Overlay included
- Rounded Corner Snap Frame with easy-to-follow instructions

| Model  | Insert (Poster Size) | Insert (Viewable Area) | Overall Size        |
|--------|----------------------|------------------------|---------------------|
| TKM550 | 24" x 36"            | 23 5/16" X 35 5/16"    | 25 3/16" X 37 3/16" |