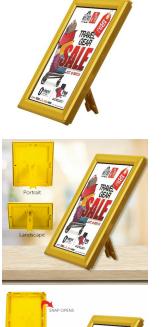

## 5x7 AD Promo Frame Yellow Snap Frame Finish

## FOR CURRENT PRICING, VISIT THE ID # LISTED ABOVE **FREE SHIPPING**

Product Details

- Ad Promo Frame 5" x 7" Yellow Snap Frame Sign Frame for Counter Top, Shelf or Wall Mount Graphic is front loaded into Snap Frame
- Durable Aluminum Metal Frame
- Back of Frame is Molded Plastic Blue Front Frame is Powdercoated
- Features a Patented, Built-In Easel Stand
- Use as 5x7 Sign Frame | Photo Frame | Ad & Promotional Frame
- All four frame sides snap open by hand •
- Frame in either portrait & landscape orientation. Accepts printed Inserts 5 x 7 Size
- Visible frame insert area: 4 5/8" x 6 5/8"
- Display graphic single sided Frame Width: .55" Wide Frame ٠
- Overall Ad Promo frame Size 5 7/8" x 7 7/8"
- Yellow AD PROMO FRAME 5x7 is suitable for Indoor Use 5x7 Non-Glare Protective Overlay is included Free Shipping Ground on AD Promo Frames •
- ٠
- AD Promo Frame with an easy to follow instruction sheet

| Model  | Insert (Poster Size) | Insert (Viewable Area) | Overall Size    |
|--------|----------------------|------------------------|-----------------|
| TKM503 | 5" x 7"              | 4 5/8" x 6 5/8"        | 5 7/8" x 7 7/8" |