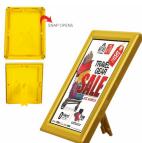

## 5x7 AD Promo Frame Yellow Snap Frame Finish

## FOR CURRENT PRICING, VISIT THE ID # LISTED ABOVE **FREE SHIPPING**

Product Details

- Ad Promo Frame 5" x 7" Yellow Snap Frame Sign Frame for Counter Top, Shelf or Wall Mount Graphic is front loaded into Snap Frame
- Durable Aluminum Metal Frame
- Back of Frame is Molded Plastic Blue Front Frame is Powdercoated
- Features a Patented, Built-In Easel Stand
- Use as 5x7 Sign Frame | Photo Frame | Ad & Promotional Frame
- All four frame sides snap open by hand •
- Frame in either portrait & landscape orientation. Accepts printed Inserts 5 x 7 Size
- Visible frame insert area: 4 5/8" x 6 5/8"
- Display graphic single sided Frame Width: .55" Wide Frame ٠
- Overall Ad Promo frame Size 5 7/8" x 7 7/8"
- Yellow AD PROMO FRAME 5x7 is suitable for Indoor Use 5x7 Non-Glare Protective Overlay is included Free Shipping Ground on AD Promo Frames •
- ٠
- AD Promo Frame with an easy to follow instruction sheet

| Model  | Insert (Poster Size) | Insert (Viewable Area) | Overall Size    |
|--------|----------------------|------------------------|-----------------|
| TKM503 | 5" x 7"              | 4 5/8" x 6 5/8"        | 5 7/8" x 7 7/8" |