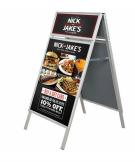

## Value PLUS A-Boards with Header & Snap Open Frame (for 22†x 28†Posters)

#### **Product Details**

- A Board A-Frame Sidewalk Sign with Message Header
- Suitable for Indoor or Outdoor Use
  Holds Two 22" Wide x 28" High Posters
- Two-sided viewing
- Each unit has water drainage holes on bottom of frame profiles.
- 2 Separate Header Snap Frames positioned above the poster snap frames Quick-Changing, all 4 frame rails snap open for easy poster changes
- Folding A Frame Design
- Finish: Black and Satin Silver Frame Rail Width: 1 5/16"
- Weather-treated construction with Durable Heavy back panel

- Accepts printed materials up to 1/16" thick
  (2) Non-Glare Overlays included
  When used outdoors weatherproof poster materials are recommended
- No Tools Required.
- Single packed with an easy-to-understand instruction sheet!