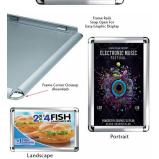

## 30x40 Wall Snap Frame Poster Sign Holder with 1" Rounded Corner Silver Frame Finish

### **Product Details**

- **Rounded Corners Snap Frame**
- Wall Hanging Snap Frame 30" x 40" Snap Frame
- Smooth Rounded Corners
- Frame Width: 1" WIDE
- Silver Frame Finish
- **Rounded Corners in Molded Plastic**
- Frames Sides Made with Aluminum
- Wall Display Frame for Posters, Signs, Photography, Etc.

- Graphic is front loaded into Snap Open Frame
  All four frame sides snap open by hand
  Position Frame in either portrait & landscape orientation.
  Accepts printed Inserts 30" x 40"
  Visible Area: 29 5/16" x 39 5/16"

- Overall snap frame Size **31 3/16" x 41 3/16"**
- Rounded Corner Silver Snap Frame for Indoor Use
- 30x40 Non-Glare Protective Overlay is included Rounded Corner 1" Silver Snap Frame with easy to follow instructions