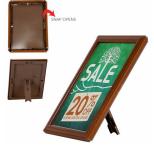

## 5x7 AD Promo Frame Wood Snap Frame Finish

#### Product Details

- Ad Promo Frame
- 5" x 7" Wood Snap Frame
- Sign Frame for Counter Top, Shelf or Wall Mount Graphic is front loaded into Snap Frame
- Durable Aluminum Metal Frame
- Back of Frame is Molded Plastic Wood Front Frame is Powdercoated
- Features a Patented, Built-In Easel Stand
- Use as 5x7 Sign Frame | Photo Frame | Ad & Promotional Frame
- All four frame sides snap open by hand
- Frame in either portrait & landscape orientation. Accepts printed Inserts 5 x 7 Size

- Visible frame insert area: 4 5/8" x 6 5/8"
- Display graphic single sided Frame Width: .55" Wide Frame
- Overall Ad Promo frame Size 5 7/8" x 7 7/8"
- Wood AD PROMO FRAME 5x7 is suitable for Indoor Use
  5x7 Non-Glare Protective Overlay is included
  Free Shipping Ground on AD Promo Frames

- AD Promo Frame with an easy to follow instruction sheet

| Model  | Insert (Poster Size) | Insert (Viewable Area) | Overall Size    |
|--------|----------------------|------------------------|-----------------|
| TKM502 | 5" x 7"              | 4 5/8" x 6 5/8"        | 5 7/8" x 7 7/8" |