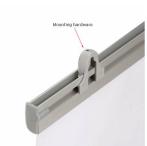

### **Product Details**

- Modern Poster Clamp Set
- 30" WIDE Poster Bars
- Silver Snap Bar Finish Aluminum Bars (Rails)
- 1" Snap Bars Height
- End Caps for Each Bar
  End Caps Turns to Open for Sliding in Poster
  Position Frame Rails in Portrait Orientation
- 1" Frame Profile Height
- Hang from wall or hang from ceiling Fast Change Poster Display Clamp Bars open easily by hand