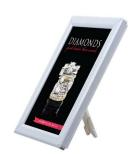

### 5x7 AD Promo Frame White Snap Frame Finish

#### Product Details

- Ad Promo Frame 5" x 7" White Snap Frame
- Sign Frame for Counter Top, Shelf or Wall Mount Graphic is front loaded into Snap Frame
- Durable Aluminum Metal Frame
- Back of Frame is Molded Plastic
  White Front Frame is Powdercoated
- Features a Patented, Built-In Easel Stand
- Use as 5x7 Sign Frame | Photo Frame | Ad & Promotional Frame
- All four frame sides snap open by hand Frame in either portrait & landscape orientation. Accepts printed Inserts 5 x 7 Size
- Visible frame insert area: 4 5/8" x 6 5/8"
- Display graphic single sided Frame Width: .55" Wide Frame
- Overall Ad Promo frame Size 5 7/8" x 7 7/8"
- White AD PROMO FRAME 5x7 is suitable for Indoor Use 5x7 Non-Glare Protective Overlay is included Free Shipping Ground on AD Promo Frames