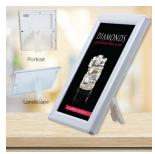

#### Product Details

- Ad Promo Frame 5" x 7" White Snap Frame
- Sign Frame for Counter Top, Shelf or Wall Mount Graphic is front loaded into Snap Frame
- Durable Aluminum Metal Frame
- Back of Frame is Molded Plastic
  White Front Frame is Powdercoated
- Features a Patented, Built-In Easel Stand
- Use as 5x7 Sign Frame | Photo Frame | Ad & Promotional Frame
- All four frame sides snap open by hand Frame in either portrait & landscape orientation. Accepts printed Inserts 5 x 7 Size
- Visible frame insert area: 4 5/8" x 6 5/8"
- Display graphic single sided Frame Width: .55" Wide Frame
- Overall Ad Promo frame Size 5 7/8" x 7 7/8"
- White AD PROMO FRAME 5x7 is suitable for Indoor Use 5x7 Non-Glare Protective Overlay is included Free Shipping Ground on AD Promo Frames