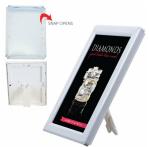

#### Product Details

- Ad Promo Frame 5" x 7" White Snap Frame
- Sign Frame for Counter Top, Shelf or Wall Mount Graphic is front loaded into Snap Frame
- Durable Aluminum Metal Frame
- Back of Frame is Molded Plastic
  White Front Frame is Powdercoated
- Features a Patented, Built-In Easel Stand
- Use as 5x7 Sign Frame | Photo Frame | Ad & Promotional Frame
- All four frame sides snap open by hand Frame in either portrait & landscape orientation. Accepts printed Inserts 5 x 7 Size
- Visible frame insert area: 4 5/8" x 6 5/8"
- Display graphic single sided Frame Width: .55" Wide Frame
- Overall Ad Promo frame Size 5 7/8" x 7 7/8"
- White AD PROMO FRAME 5x7 is suitable for Indoor Use 5x7 Non-Glare Protective Overlay is included Free Shipping Ground on AD Promo Frames