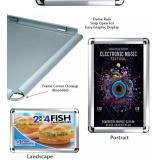

# 16x20 Wall Snap Frame Poster Sign Holder 1" Rounded Corner | Silver Frame Finish

### **Product Details**

- **Rounded Corners Snap Frame**
- Wall Hanging Snap Frame 16" x 20" Snap Frame
- Smooth Rounded Corners
- Frame Width: 1" WIDE
- Silver Frame Finish
- **Rounded Corners in Molded Plastic**
- Frames Sides Made with Aluminum
- Wall Display Frame for Posters, Signs, Photography, Etc.
- Graphic is front loaded into Snap Open Frame All four frame sides snap open by hand
- All four trame sides snap open by hand
  Position Frame in either portrait & landscape orientation.
  Accepts printed Inserts 16" x 20"
  Visible Area: 15 5/16" x 19 5/16"
  Overall snap frame Size 17 3/16" x 21 3/16"

- Rounded Corner Silver Snap Frame for Indoor Use
- 16x20 Non-Glare Protective Overlay is included
  Rounded Corner 1" Silver Snap Frame with easy to follow instructions

| Model  | Insert (Poster Size) | Insert (Viewable Area) | Overall Size        |
|--------|----------------------|------------------------|---------------------|
| TKM546 | 16" x 20"            | 15 5/16" X 19 5/16"    | 17 3/16" X 21 3/16" |