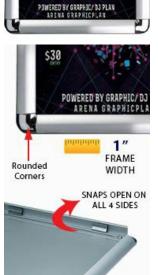

### 11x17 Wall Snap Frame Poster Sign Holder 1" Rounded Corner | Silver Frame Finish

## **Product Details**

- ELECTRONIC MUSIC
- Wall Hanging Snap Frame 11" x 17" Snap Frame
- Smooth Rounded Corners
- Frame Width: 1" WIDE
- Silver Frame Finish
- Rounded Corners in Molded Plastic

**Rounded Corners Snap Frame** 

- Frames Sides Made with Aluminum
- Wall Display Frame for Posters, Signs, Photography, Etc.
- Graphic is front loaded into Snap Open Frame
- All four frame sides snap open by hand
- Position Frame in either portrait & landscape orientation.