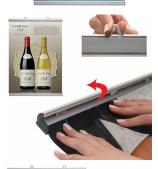

- Hang from wall or ceiling

- Snap Bars open easily by hand
  Fast Change Snap Open Bar Set
  Wall / Ceiling Display Frame for Posters, Signs, Photography, Etc.
- Accepts printed Inserts up to 18" WIDE Accepts Up to 7/16" Inch Thick Graphic Graphic Slides into Snap Open Bar

- Black Rubber Gasket Helps Grab Graphic Insert Tightly
- Poster Bar Set Accepts Printed Inserts at ANY LENGTH
  18" WIDE Poster Snap Bar Set is Suitable for Indoor Use
  Easy to follow instruction sheet
- Quick Ships Ground Within 1- 2 Days