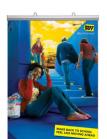

## 18" Wide Poster Bar Set Snap Frame Rails Hanging Top and Bottom | Silver Frame Finish

- Hang from wall or ceiling

- Snap Bars open easily by hand
  Fast Change Snap Open Bar Set
  Wall / Ceiling Display Frame for Posters, Signs, Photography, Etc.
- Accepts printed Inserts up to 18" WIDE Accepts Up to 7/16" Inch Thick Graphic Graphic Slides into Snap Open Bar

- Black Rubber Gasket Helps Grab Graphic Insert Tightly
- Poster Bar Set Accepts Printed Inserts at ANY LENGTH
  18" WIDE Poster Snap Bar Set is Suitable for Indoor Use
  Easy to follow instruction sheet
- Quick Ships Ground Within 1- 2 Days