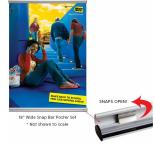

## 18" Wide Poster Bar Set Snap Frame Rails Hanging Top and Bottom | Silver Frame Finish

- Hang from wall or ceiling

- Snap Bars open easily by hand
  Fast Change Snap Open Bar Set
  Wall / Ceiling Display Frame for Posters, Signs, Photography, Etc.
- Accepts printed Inserts up to 18" WIDE Accepts Up to 7/16" Inch Thick Graphic Graphic Slides into Snap Open Bar

| Model  | Poster Width   | Snap Bar Profile |
|--------|----------------|------------------|
| TKM715 | up to 18" Wide | 1.02" High       |