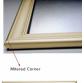

- Mitered Snap Frame Corners

- Frame Width: 1 1/2"
  All four frame sides snap open by hand
  Position Frame in either portrait & landscape orientation.
  Accepts printed Inserts 22" x 28"
  Visible Area: 21 3/16" x 27 3/16"