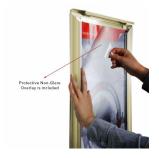

- Overall snap frame Size 24 3/16" X 30 3/16"
- Fancy Modern Style Beige Snap Frame for Indoor Use
- 22x28 Non-Glare Protective Overlay is included
   Modern Style Beige Snap Frame with easy to follow instruction sheet
   Quick Ships Ground Within 1- 2 Days