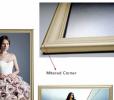

- Mitered Snap Frame Corners

- Frame Width: 1 1/2"
  All four frame sides snap open by hand
  Position Frame in either portrait & landscape orientation.
  Accepts printed Inserts 22" x 28"
  Visible Area: 21 3/16" x 27 3/16"