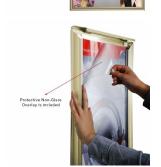

- Overall snap frame Size 26 3/16" x 38 3/16"
- Fancy Modern Style Beige Snap Frame for Indoor Use

- 24x36 Non-Glare Protective Overlay is included
  Modern Style Beige Snap Frame with easy to follow instruction sheet
  Quick Ships Ground Within 1- 2 Days