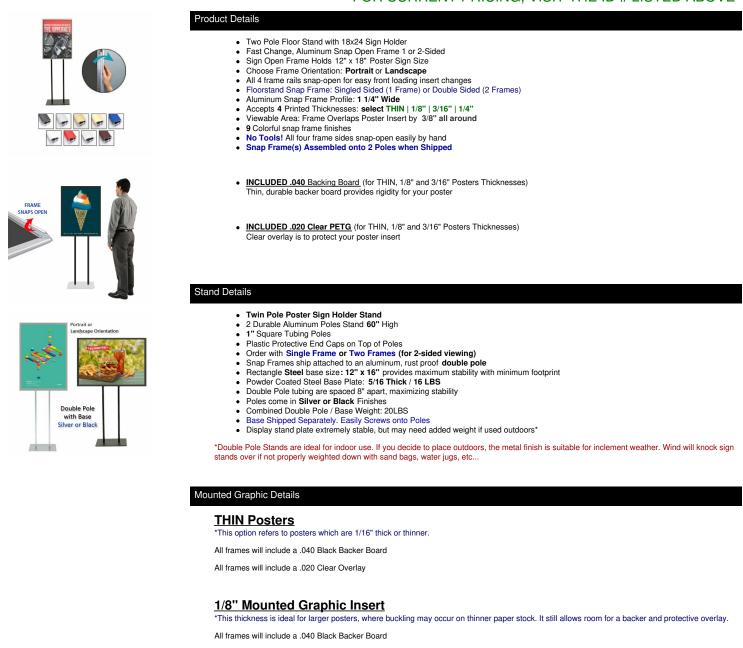

## Double Pole Floor Stand 12x18 Sign Holder | Snap Frame 1 1/4" Wide

Customize your Snap Frames

| Model               | Frame (Insert<br>Size) | Viewable<br>Area     | Overall Size         | Overall<br>Height | Total Weight (1<br>Frame) | Total Weight (2<br>Frames) | Base<br>Dimensions    | Ships<br>Via |
|---------------------|------------------------|----------------------|----------------------|-------------------|---------------------------|----------------------------|-----------------------|--------------|
| SSMC-STAND-<br>1218 | 12" x 18"              | 11 1/4" x 17<br>1/4" | 13 3/4" x 19<br>3/4" | 60"               | 25 LBS                    | 30 LBS                     | 16" x 12" (16<br>LBS) | UPS          |