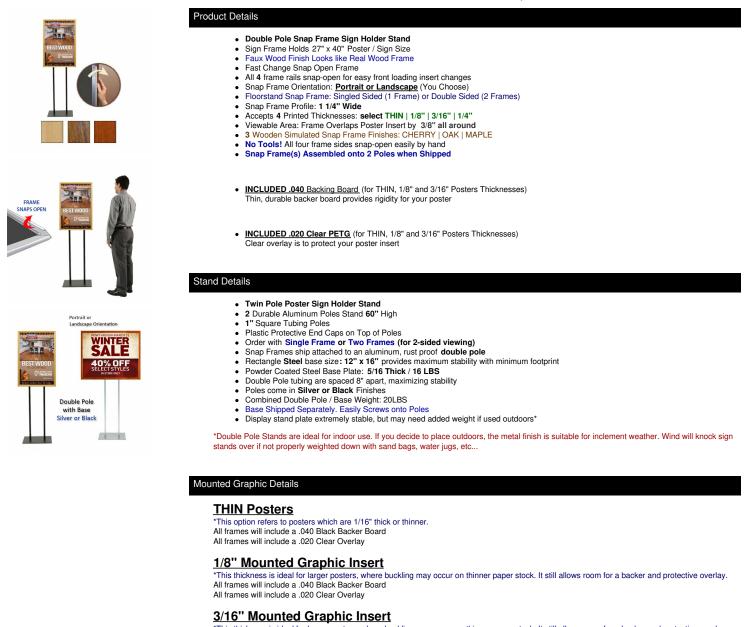

## **Product Sheet**

Item ID # SSMCWOOD-STAND-2740

## Double Pole Floor Stand 27x40 Sign Holder | Wood Snap Frame 1 1/4" Wide

\*This thickness is ideal for larger posters, where buckling may occur on thinner paper stock. It still allows room for a backer and protective overlay. All frames will include a .040 Black Backer Board All frames will include a .020 Clear Overlay

Customize your Snap Frames

Call to Customize Snap Frame Floorstands

ABOUT SNAP FRAMES

| Model                   | Frame (Insert | Viewable             | Overall Frame        | Overall | Total Weight (1 | Total Weight (2 | Base                  |
|-------------------------|---------------|----------------------|----------------------|---------|-----------------|-----------------|-----------------------|
|                         | Size)         | Area                 | Size                 | Height  | Frame)          | Frames)         | Dimensions            |
| SSMCWOOD-STAND-<br>2740 | 27" x 40"     | 26 1/4" x 39<br>1/4" | 28 3/4" x 41<br>3/4" | 60"     | 33 LBS          | 46 LBS          | 16" x 12" (16<br>LBS) |