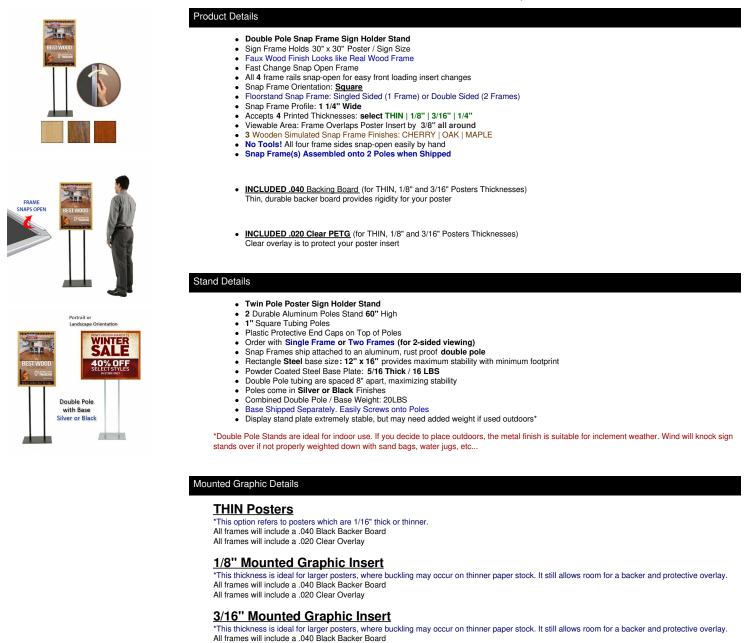

## Double Pole Floor Stand 30x30 Sign Holder | Wood Snap Frame 1 1/4" Wide

All frames will include a .020 Clear Overlay