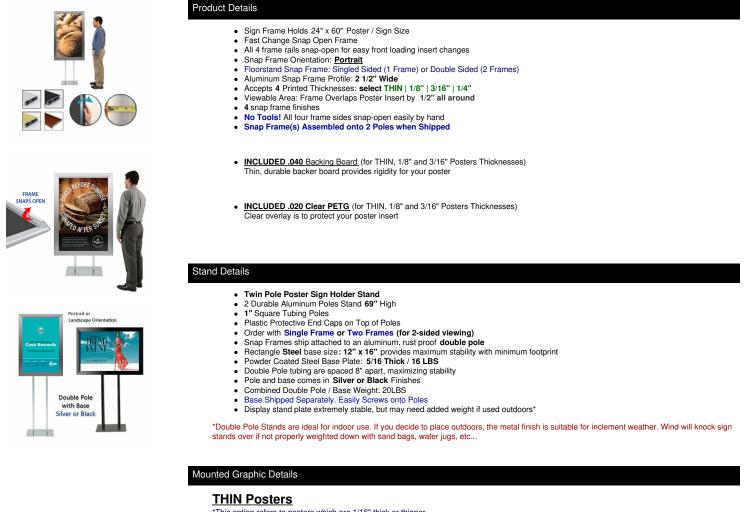

A DIVISION OF ACCESS DISPLAY GROUP, INC.

TEL: 844-409-1133 FAX: 877-842-5126 E-MAIL: info@snapframes4sale.com

# **Product Sheet**

Item ID # SSWE-STAND-2460

## Double Pole Floor Stand 24x60 Sign Holder | Snap Frame 2 1/2" Wide

### FOR CURRENT PRICING, VISIT THE ID # LISTED ABOVE



\*This option refers to posters which are 1/16" thick or thinner.

All frames will include a .040 Black Backer Board

All frames will include a .020 Clear Overlay

#### 1/8" Mounted Graphic Insert

\*This thickness is ideal for larger posters, where buckling may occur on thinner paper stock. It still allows room for a backer and protective overlay.

All frames will include a .040 Black Backer Board

All frames will include a .020 Clear Overlay

#### 3/16" Mounted Graphic Insert

\*This thickness is ideal for larger posters, where buckling may occur on thinner paper stock. It still allows room for a backer and protective overlay. All frames will include a .040 Black Backer Board

All frames will include a .020 Clear Overlay

## 1/4" MAX Mounted Graphic Insert

\*This thickness is ideal fo