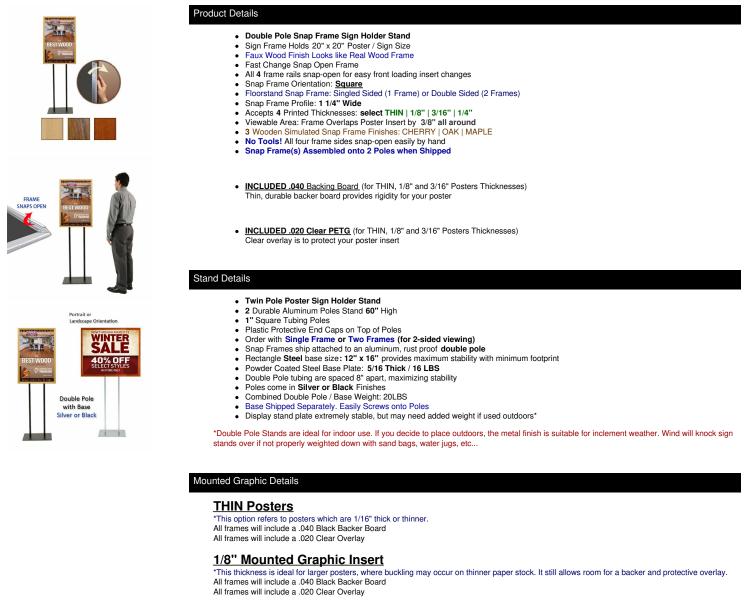

## Double Pole Floor Stand 20x20 Sign Holder | Wood Snap Frame 1 1/4" Wide

Customize your Snap Frames

Call to Customize Snap Frame Floorstands

ABOUT SNAP FRAMES

| Model                   | Frame (Insert | Viewable             | Overall Frame        | Overall | Total Weight (1 | Total Weight (2 | Base                  |
|-------------------------|---------------|----------------------|----------------------|---------|-----------------|-----------------|-----------------------|
|                         | Size)         | Area                 | Size                 | Height  | Frame)          | Frames)         | Dimensions            |
| SSMCWOOD-STAND-<br>2020 | 20" x 20"     | 19 1/4" x 19<br>1/4" | 21 3/4" x 21<br>3/4" | 60"     | 28 LBS          | 36 LBS          | 16" x 12" (16<br>LBS) |