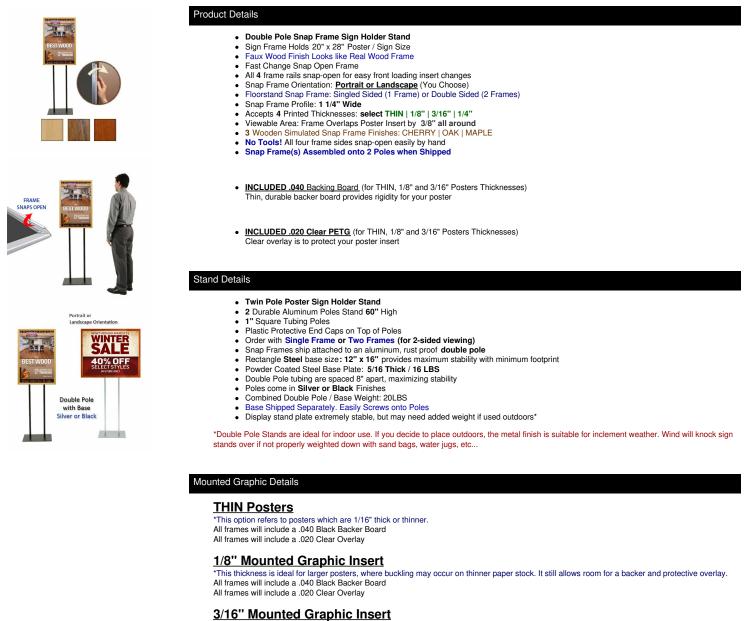

## Double Pole Floor Stand 20x28 Sign Holder | Wood Snap Frame 1 1/4" Wide

\*This thickness is ideal for larger posters, where buckling may occur on thinner paper stock. It still allows room for a backer and protective overlay. All frames will include a .040 Black Backer Board All frames will include a .020 Clear Overlay

## 1/4" MAX Mounted Graphic Insert

\*This thickness is ideal for larger posters, where buckling may occur on thinner paper stock. .040 Black Backer Board NOT INCLUDED (can not fit) .020 Clear Overlay NOT INCLUDED (can not fit)

Customize your Snap Frames

Call to Customize Snap Frame Floorstands

ABOUT SNAP FRAMES

| Model                   | Frame (Insert | Viewable             | Overall Frame        | Overall | Total Weight (1 | Total Weight (2 | Base                  |
|-------------------------|---------------|----------------------|----------------------|---------|-----------------|-----------------|-----------------------|
|                         | Size)         | Area                 | Size                 | Height  | Frame)          | Frames)         | Dimensions            |
| SSMCWOOD-STAND-<br>2028 | 20" x 28"     | 19 1/4" x 27<br>1/4" | 21 3/4" x 29<br>3/4" | 60"     | 30 LBS          | 40 LBS          | 16" x 12" (16<br>LBS) |