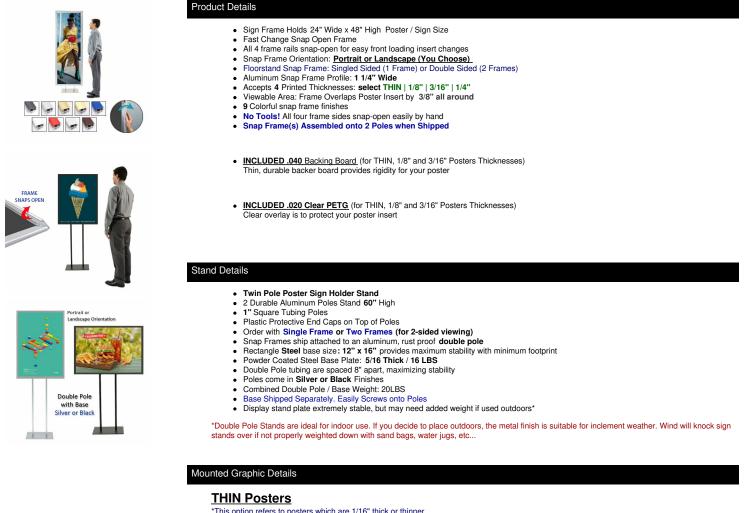

# **Product Sheet**

Item ID # SSMC-STAND-2448

## Double Pole Floor Stand 24x48 Sign Holder | Snap Frame 1 1/4" Wide