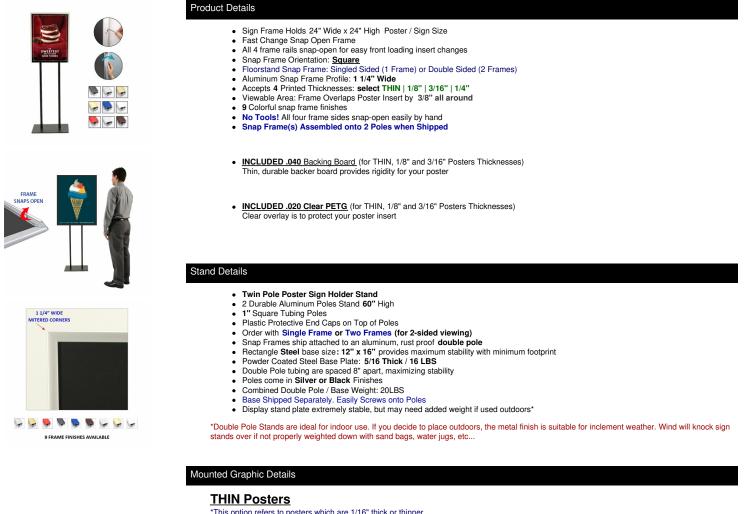

# **Product Sheet**

Item ID # SSMC-STAND-2424

## Double Pole Floor Stand 24x24 Sign Holder | Snap Frame 1 1/4" Wide