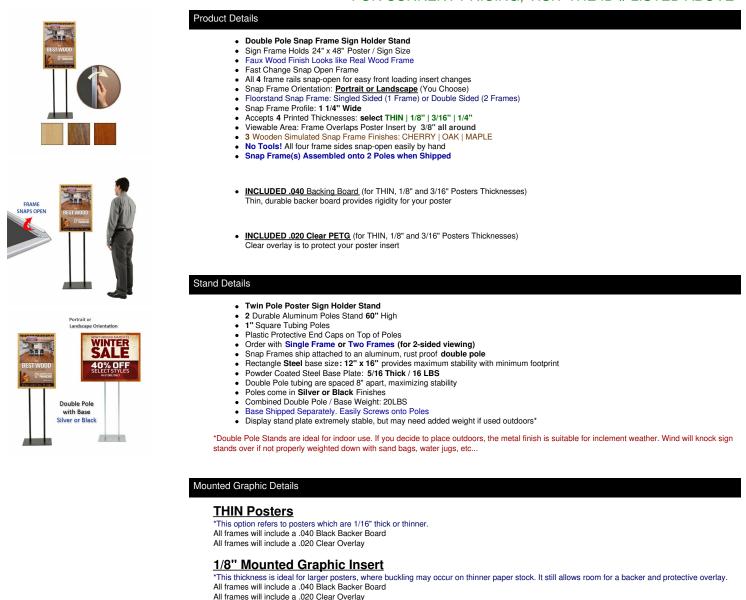

A DIVISION OF ACCESS DISPLAY GROUP, INC.

TEL: 844-409-1133 FAX: 877-842-5126 E-MAIL: info@snapframes4sale.com

# **Product Sheet**

Item ID # SSMCWOOD-STAND-2448

## Double Pole Floor Stand 24x48 Sign Holder | Wood Snap Frame 1 1/4" Wide

### FOR CURRENT PRICING, VISIT THE ID # LISTED ABOVE



#### 3/16" Mounted Graphic Insert

\*This thickness is ideal for larger posters, where buckling may occur on thinner paper stock. It still allows room for a backer and protective overlay. All frames will include a .040 Black Backer Board All frames will include a .020 Clear Overlay

#### 1/4" MAX Mounted Graphic Insert

\*This thickness is ideal for larger posters, where buckling may occur on thinner paper stock. .040 Black Backer Board NOT INCLUDED (can not fit) .020 Clear Overlay NOT INCLUDED (can not fit)

Customize your Snap Frames

Call to Customize Snap Frame Floorstands

ABOUT SNAP FRAMES

| Model                   | Frame (Insert | Viewable             | Overall Frame        | Overall | Total Weight (1 | Total Weight (2 | Base                  |
|-------------------------|-------