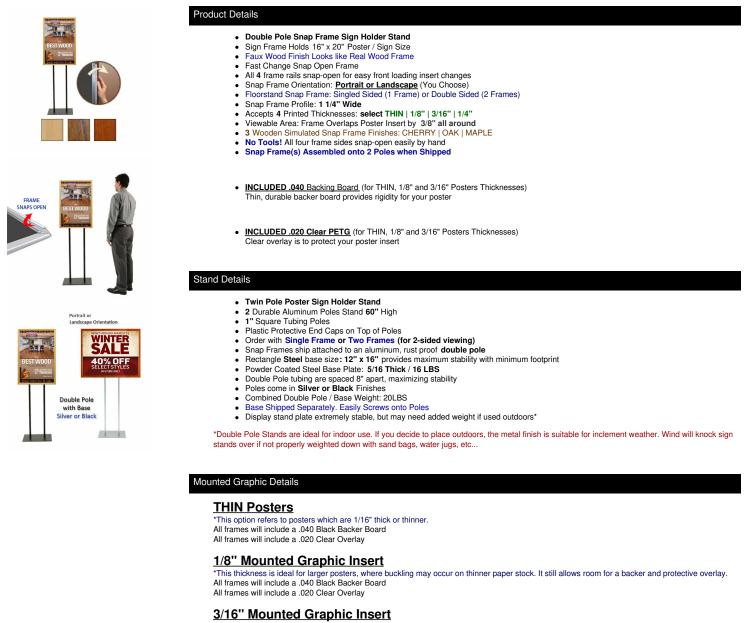

## Double Pole Floor Stand 16x20 Sign Holder | Wood Snap Frame 1 1/4" Wide

\*This thickness is ideal for larger posters, where buckling may occur on thinner paper stock. It still allows room for a backer and protective overlay. All frames will include a .040 Black Backer Board All frames will include a .020 Clear Overlay