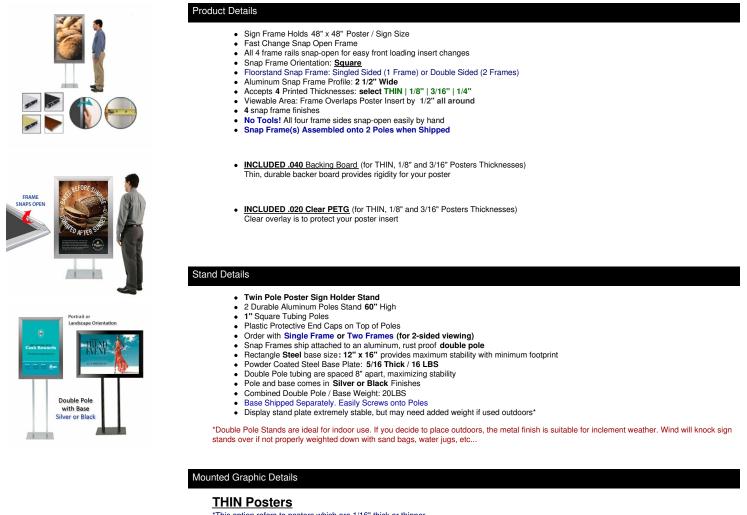

# **Product Sheet**

Item ID # SSWE-STAND-4848

# Double Pole Floor Stand 48x48 Sign Holder | Snap Frame 2 1/2" Wide