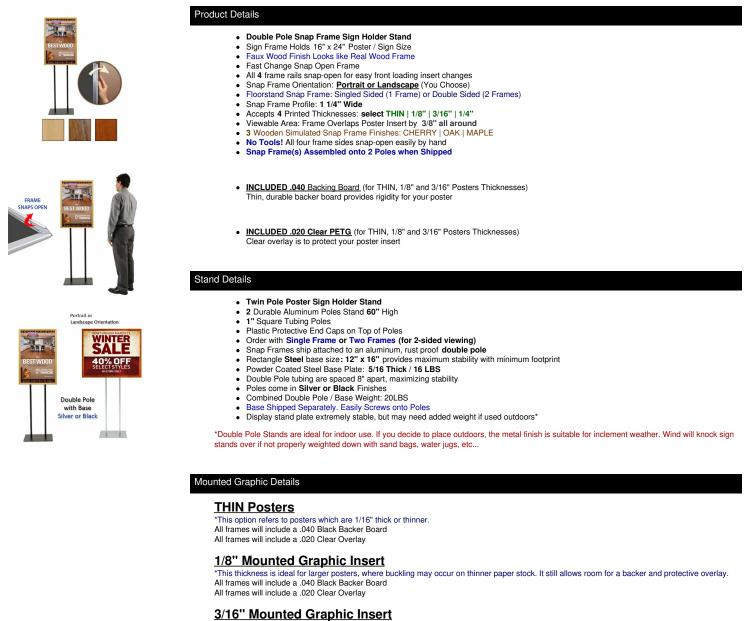

## Double Pole Floor Stand 16x24 Sign Holder | Wood Snap Frame 1 1/4" Wide

\*This thickness is ideal for larger posters, where buckling may occur on thinner paper stock. It still allows room for a backer and protective overlay. All frames will include a .040 Black Backer Board All frames will include a .020 Clear Overlay

## 1/4" MAX Mounted Graphic Insert

\*This thickness is ideal for larger posters, where buckling may occur on thinner paper stock. .040 Black Backer Board NOT INCLUDED (can not fit) .020 Clear Overlay NOT INCLUDED (can not fit)

Customize your Snap Frames

Call to Customize Snap Frame Floorstands

ABOUT SNAP FRAMES

| Model                   | Frame (Insert | Viewable             | Overall Frame        | Overall | Total Weight (1 | Total Weight (2 | Base                  |
|-------------------------|---------------|----------------------|----------------------|---------|-----------------|-----------------|-----------------------|
|                         | Size)         | Area                 | Size                 | Height  | Frame)          | Frames)         | Dimensions            |
| SSMCWOOD-STAND-<br>1624 | 16" x 24"     | 15 1/4" x 23<br>1/4" | 17 3/4" x 25<br>3/4" | 60"     | 28 LBS          | 36 LBS          | 16" x 12" (16<br>LBS) |