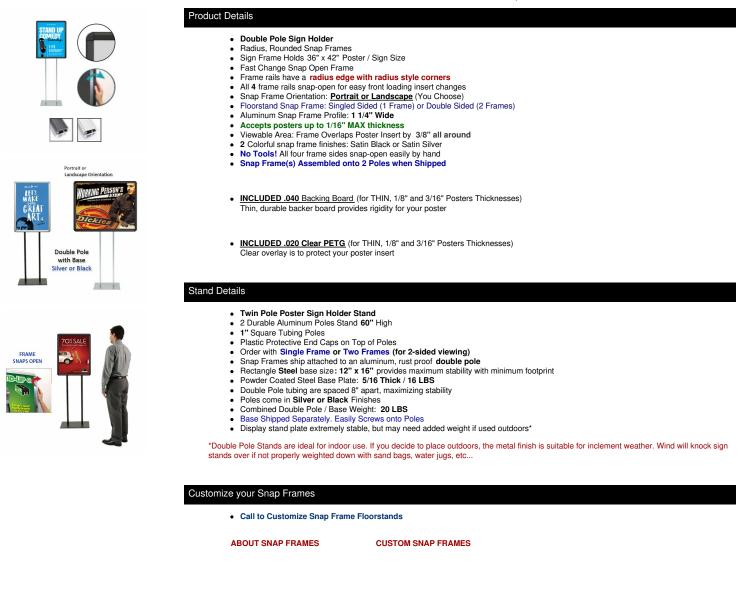

A DIVISION OF ACCESS DISPLAY GROUP, INC.

TEL: 844-409-1133 FAX: 877-842-5126 E-MAIL: info@snapframes4sale.com

## **Product Sheet**

Item ID # SSRC125-STAND-3642

## Double Pole Floor Stand 36x42 Sign Holder | Snap Frame (with Radius Corners)

## FOR CURRENT PRICING, VISIT THE ID # LISTED ABOVE



| Model                  | Frame (Insert | Viewable             | Overall Frame        | Overall | Total Weight (1 | Total Weight (2 | Base                  |
|------------------------|---------------|----------------------|----------------------|---------|-----------------|-----------------|-----------------------|
|                        | Size)         | Area                 | Size                 | Height  | Frame)          | Frames)         | Dimensions            |
| SSRC125-STAND-<br>3642 | 36" x 42"     | 35 1/4" x 41<br>1/4" | 37 3/4" x 43<br>3/4" | 60"     | 36 LBS          | 52 LBS          | 16" x 12" (16<br>LBS) |