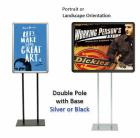

# Double Pole Floor Stand 18x18 Sign Holder | Snap Frame (with Radius Corners)

# Stand Details

- Twin Pole Poster Sign Holder Stand
- 2 Durable Aluminum Poles Stand 60" High
- 1" Square Tubing Poles
- Plastic Protective End Caps on Top of Poles
- Order with Single Frame or Two Frames (for 2-sided viewing)
- Snap Frames ship attached to an aluminum, rust proof **double pole**Rectangle **Steel** base size: **12" x 16"** provides maximum stability with minimum footprint
  Powder Coated Steel Base Plate: **5/16 Thick / 16 LBS**
- Double Pole tubing are spaced 8" apart, maximizing stability
- Poles come in **Silver or Black** Finishes Combined Double Pole / Base Weight: **20 LBS**
- Base Shipped Separately. Easily Screws onto Poles
- Display stand plate extremely stable, but may need added weight if used outdoors\*