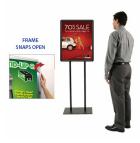

# Double Pole Floor Stand 18x18 Sign Holder | Snap Frame (with Radius Corners)

### **Product Details**

- **Double Pole Sign Holder**
- Radius, Rounded Snap Frames
- Sign Frame Holds 18" x 18" Poster / Sign Size
- Fast Change Snap Open Frame
- Frame rails have a radius edge with radius style corners
- All 4 frame rails snap-open for easy front loading insert changes
- Snap Frame Orientation: <u>Square</u> Floorstand Snap Frame: Singled Sided (1 Frame) or Double Sided (2 Frames)
- Aluminum Snap Frame Profile: 1 1/4" Wide
- Accepts posters up to 1/16" MAX thickness Viewable Area: Frame Overlaps Poster Insert by 3/8" all around 2 Colorful snap frame finishes: Satin Black or Satin Silver
- No Tools! All four frame sides snap-open easily by hand
- Snap Frame(s) Assembled onto 2 Poles when Shipped
- INCLUDED .040 Backing Board (for THIN, 1/8" and 3/16" Posters Thicknesses) Thin, durable backer board provides rigidity for your poster
- INCLUDED .020 Clear PETG (for THIN, 1/8" and 3/16" Posters Thicknesses) Clear overlay is to protect your poster insert

# Stand Details

- Twin Pole Poster Sign Holder Stand
- 2 Durable Aluminum Poles Stand 60" High
- 1" Square Tubing Poles
- Plastic Protective End Caps on Top of Poles
- Order with Single Frame or Two Frames (for 2-sided viewing)
- Snap Frames ship attached to an aluminum, rust proof **double pole**Rectangle **Steel** base size: **12" x 16"** provides maximum stability with minimum footprint
  Powder Coated Steel Base Plate: **5/16 Thick / 16 LBS**
- Double Pole tubing are spaced 8" apart, maximizing stability
- Poles come in **Silver or Black** Finishes Combined Double Pole / Base Weight: **20 LBS**
- Base Shipped Separately. Easily Screws onto Poles
- Display stand plate extremely stable, but may need added weight if used outdoors\*