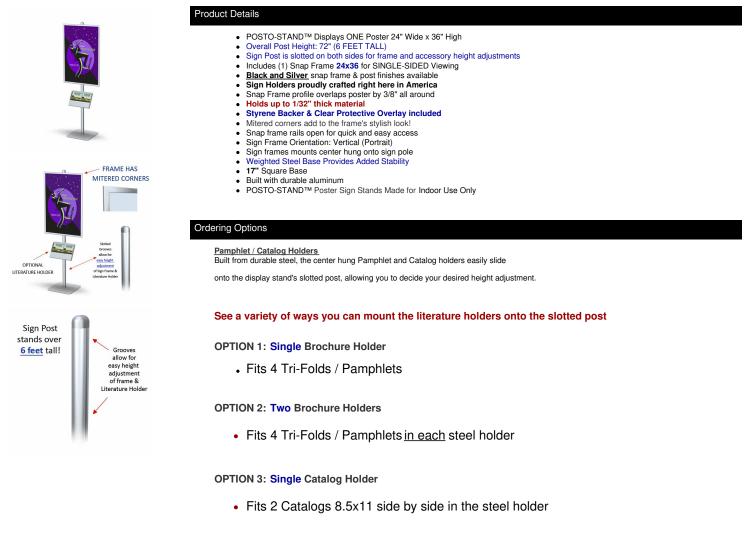

**SnapFrames** 

A DIVISION OF ACCESS DISPLAY GROUP, INC.

TEL: 844-409-1133 FAX: 877-842-5126 E-MAIL: info@snapframes4sale.com

## **Product Sheet**

Item ID # TRSPT-2436

## POSTO-STANDâ,,¢ Snap Frame Poster Sign Stand 24x36 (SINGLE SIDED)

## FOR CURRENT PRICING, VISIT THE ID # LISTED ABOVE



**OPTION 4: Two Catalog Holders** 

Fits 2 Catalogs 8.5x11 side by side in each steel holder

| Model      | Insert (Poster Size) | Insert (Viewable Area) | Overall Height | Square Base |
|------------|----------------------|------------------------|----------------|-------------|
| TRSPT-2436 | 24" Wide x 36" High  | 23 1/4" x 35 1/4"      | 72"            | 17" 16LBS   |