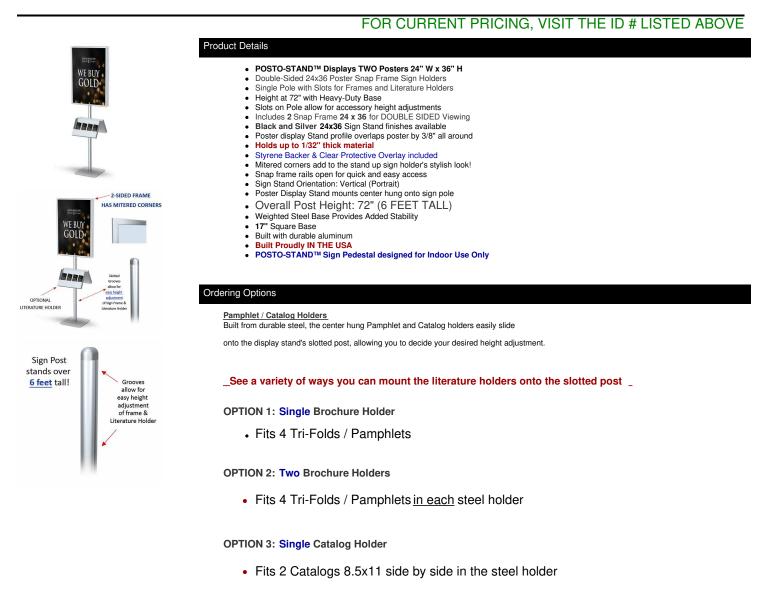

## POSTO-STANDâ,,¢ Sign Stand with Double Sided 24x36 Snap Frame and Optional Literature Holders

**OPTION 4: Two Catalog Holders** 

• Fits 2 Catalogs 8.5x11 side by side in each steel holder

| Model       | Insert (Poster Size) | Insert (Viewable Area) | Overall Height | Square Base |
|-------------|----------------------|------------------------|----------------|-------------|
| TRSPT2-2228 | 22" Wide x 28" High  | 21 1/4" x 27 1/4"      | 72"            | 17" 16LBS   |