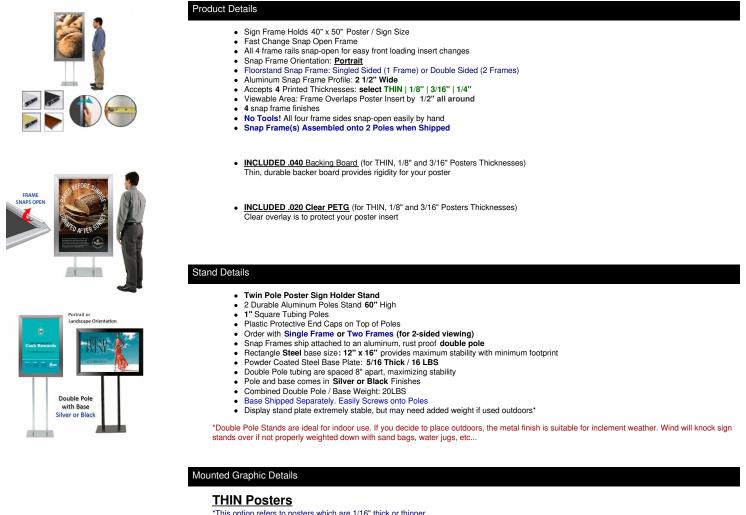

# **Product Sheet**

Item ID # SSWE-STAND-4050

## Double Pole Floor Stand 40x50 Sign Holder | Snap Frame 2 1/2" Wide