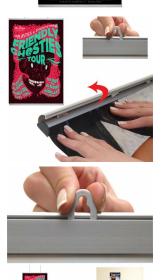

#### **Product Details**

- 30" WIDE Poster Snap Bar Set
- Silver Snap Bar Finish
- Aluminum Bars (Rails)
- 2 Bars: Top and Bottom
- End Cap on Each Bar
- Position Snap Frame Rails in Portrait Orientation Rounded Snap Bar Profile 1.02" Snap Bars Height Profile

- Hang from wall or ceiling

- Snap Bars open easily by hand
  Fast Change Snap Open Bar Set
  Wall / Ceiling Display Frame for Posters, Signs, Photography, Etc.
- Accepts printed Inserts up to 30" WIDE Accepts Up to 7/16" Inch Thick Graphic Graphic Slides into Snap Open Bar

- Black Rubber Gasket Helps Grab Graphic Insert Tightly
- Poster Bar Set Accepts Printed Inserts at ANY LENGTH 30" WIDE Poster Snap Bar Set is Suitable for Indoor Use Easy to follow instruction sheet
- Quick Ships Ground Within 1- 2 Days