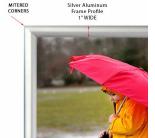

## Large 24x48 Snap Frame Poster Sign Frames 1" Wide | Silver Frame with Mitered Corners

### **Product Details**

- Large 24 x 48 Snap Frame
- Classic Style Mitered Frame Corners
- Durable Aluminum Silver Finish
- Wall Mount Sign Frame Profile 1" Wide
- Silver Frame Finish

- 1" Wide Frames Sides Made with Aluminum
  Wall Display Frame for Posters, Signs, Photography, Etc.
  24x48 Graphic materials front-loaded into Snap Open Frame
- All four frame sides snap open by hand
- Mount Frame in either portrait & landscape orientation. Accepts single printed Insert 24" x 48"
- Visible Area: 23 5/16" x 47 5/16"
- Overall snap frame Size: 25 3/16" x 49 3/16"
- Mitered Corner Silver Snap Frames for Indoor Use only 24x48 Non-Glare Protective Overlay Included
- Easy-to-follow instructions
- Each Flip-up Frame is Packed Individually in a Cardboard Box
- 24 x 48 Silver Snap Frames Quick Ships in 1-2 Days