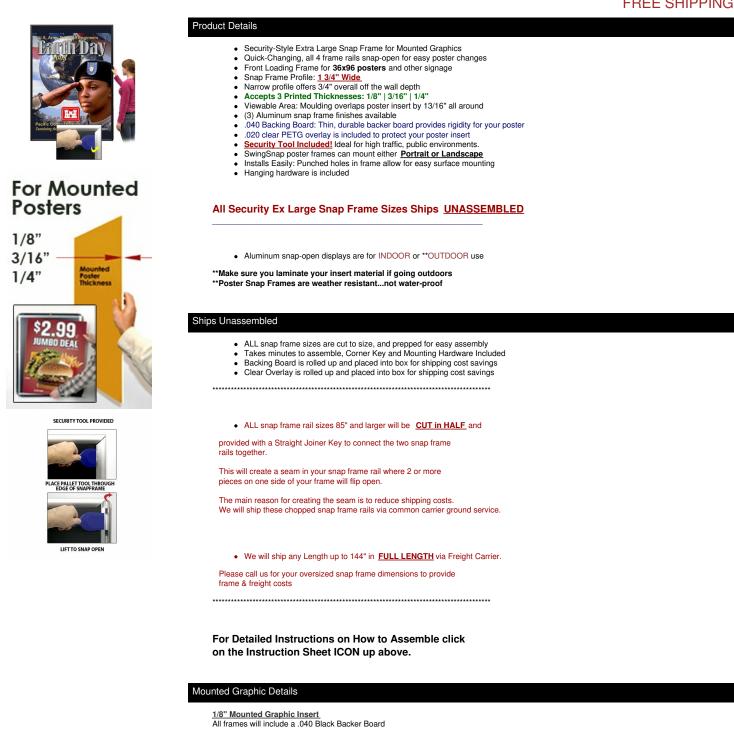

## EXTRA-LARGE Poster Snap Frames 36 x 96 (1 3/4" Security Profile MOUNTED GRAPHICS)

### FOR CURRENT PRICING, VISIT THE ID # LISTED ABOVE FREE SHIPPING

All frames will include a .020 Clear Overlay

<u>3/16" Mounted Graphic Insert</u> All frames will include a .040 Black Backer Board All frames will include a .020 Clear Overlay

#### 1/4" MAX Mounted Graphic Insert

.040 Black Backer Board NOT INCLUDED (can not fit)

.020 Clear Overlay NOT INCLUDED (can not fit)

#### Custom Sizes & Shipping Options Available

- Call to customize Extra Large Wide Security Snap Frames 36x96!
  If you request a Snap Frame to be FULLY ASSEMBLED,

please call for a shipping quote.

• Call us to quote out snap frames sizes up to 144" x 144" (12 FEET x 12 FEET)