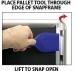

#### **Product Details**

- · Quick-Changing, all 4 frame rails snap-open for easy poster changes
- Front Loading Frame for 12x20 posters and other signage
- Aluminum Snap Frame Profile: 1 1/4" Wide
  Narrow profile offers 11/16" overall off the wall depth
- Narrow profile offers 11/16" overall off the wall depth
  Accepts 3 Printed Thicknesses: 1/8" | 3/16" | 1/4"
- Viewable Area: Moulding overlaps poster insert by 3/8" all around
- (3) Aluminum snap frame finishes available
- .040 Backing Board: Thin, durable backer board provides rigidity for your poster
- .020 clear PETG overlay is included to protect your poster insert
- <u>Security Tool Included!</u> Ideal for high traffic, public environments.
  SwingSnap poster frames can mount either <u>Portrait or Landscape</u>
- Installs Easily: Punched holes in frame allow for easy surface mounting
- Hanging hardware is included
- $\bullet~$  Aluminum snap-open displays are for INDOOR or \*\*OUTDOOR use