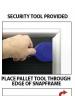

#### **Product Details**

- · Quick-Changing, all 4 frame rails snap-open for easy poster changes
- Front Loading Frame for 12x20 posters and other signage
- Aluminum Snap Frame Profile: 1 1/4" Wide
  Narrow profile offers 11/16" overall off the wall depth
- Narrow profile offers 11/16" overall off the wall depth
  Accepts 3 Printed Thicknesses: 1/8" | 3/16" | 1/4"
- Viewable Area: Moulding overlaps poster insert by 3/8" all around
- (3) Aluminum snap frame finishes available
- .040 Backing Board: Thin, durable backer board provides rigidity for your poster
- .020 clear PETG overlay is included to protect your poster insert
- <u>Security Tool Included!</u> Ideal for high traffic, public environments.
  SwingSnap poster frames can mount either <u>Portrait or Landscape</u>
- Installs Easily: Punched holes in frame allow for easy surface mounting
- Hanging hardware is included
- $\bullet~$  Aluminum snap-open displays are for INDOOR or \*\*OUTDOOR use