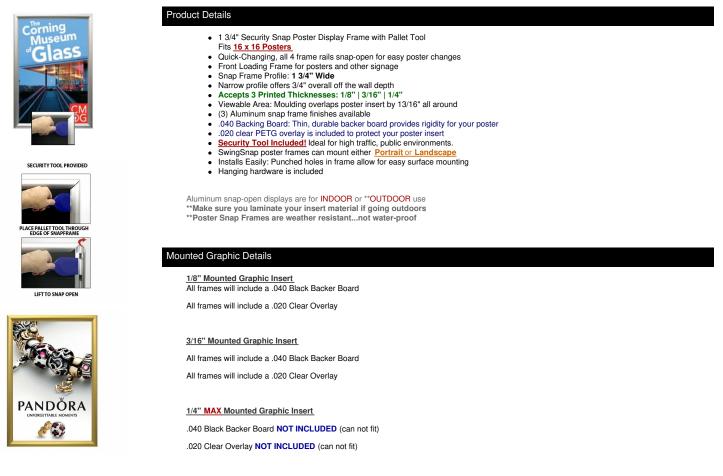

TEL: 844-409-1133 FAX: 877-842-5126 E-MAIL: info@snapframes4sale.com

## **Product Sheet**

Item ID # SSTR134MT-1616

## 16x16 Poster Snap Open Frames (1 3/4" Security-Style) for MOUNTED GRAPHICS

## FOR CURRENT PRICING, VISIT THE ID # LISTED ABOVE FREE SHIPPING



| Model          | Insert Size | Overall Size      | Viewable Area     | Ships Via | Shipping Weight | How is Frame Shipped? |
|----------------|-------------|-------------------|-------------------|-----------|-----------------|-----------------------|
| SSTR134MT-1616 | 16" x 16"   | 17 3/4" x 17 3/4" | 14 3/8" x 14 3/8" | UPS       | 7               | Assembled             |