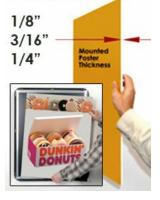

# For Mounted Posters

## Product Details

- Quick-Changing, all 4 frame rails snap-open for easy poster changes
- Front Loading Frame for 60x96 posters and other signage
- Snap Frame Profile: **1 1/4" Wide** Narrow profile offers 11/16" overall off the wall depth
- Accepts 3 Poster Thicknesses: 1/8" | 3/16" | 1/4'
- Viewable Area: Moulding overlaps poster insert by 3/8" all around (3) Wood Simulated Snap Frame Finishes Available
- No Tools! All four frame sides snap-open easily by hand
- SwingSnap poster frames can mount either Portrait or Landscape
- Installs Easily: Punched holes in frame allow for easy surface mounting
- Hanging hardware is included