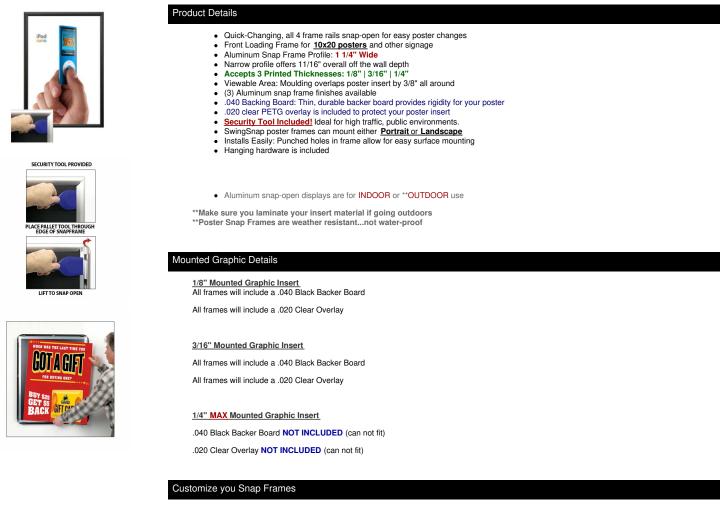

TEL: 844-409-1133 FAX: 877-842-5126 E-MAIL: info@snapframes4sale.com

## **Product Sheet**

Item ID # SSTRMT-1020

## 10 x 20 Poster Snap Open Frames (1 1/4" Security-Style) for MOUNTED GRAPHICS

## FOR CURRENT PRICING, VISIT THE ID # LISTED ABOVE FREE SHIPPING



Call to customize these Security Poster Snap Frames 10x20!

| Model       | Insert Size | Overall Size      | Viewable Area    | Ships Via | Shipping Wt | How is Frame Shipped? |
|-------------|-------------|-------------------|------------------|-----------|-------------|-----------------------|
| SSTRMT-1020 | 10" x 20"   | 11 3/4" x 21 3/4" | 9 1/4" x 19 1/4" | UPS       | 6           | Assembled             |