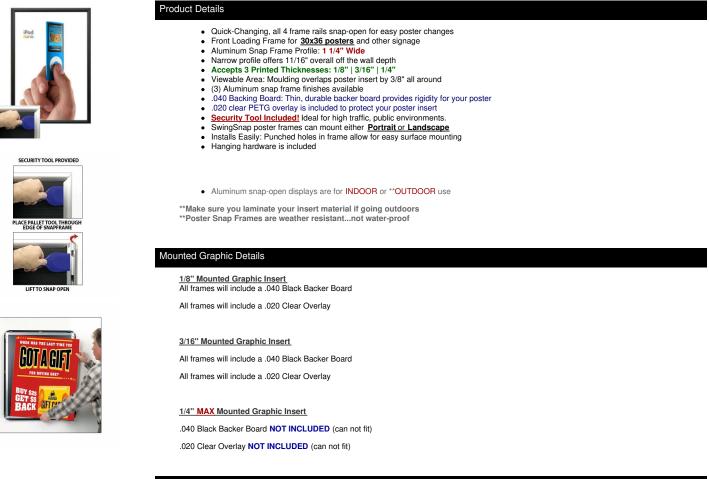

TEL: 844-409-1133 FAX: 877-842-5126 E-MAIL: info@snapframes4sale.com

## **Product Sheet**

Item ID # SSTRMT-3036

## 30 x 36 Poster Snap Open Frames (1 1/4" Security-Style) for MOUNTED GRAPHICS

## FOR CURRENT PRICING, VISIT THE ID # LISTED ABOVE FREE SHIPPING



Customize you Snap Frames

Call to customize these Security Poster Snap Frames 30x36!

| Model       | Insert Size | Overall Size      | Viewable Area     | Ships Via | Shipping Wt | How is Frame Shipped? |
|-------------|-------------|-------------------|-------------------|-----------|-------------|-----------------------|
| SSTRMT-3036 | 30" x 36"   | 31 3/4" x 37 3/4" | 29 1/4" x 35 1/4" | UPS       | 14          | Unassembled           |