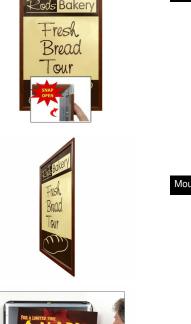

# Wood Poster Snap Frames 20 x 24 (for MOUNTED GRAPHICS)

## Quick-Changing, all 4 frame rails snap-open for easy poster changes

- Front Loading Frame for 20x24 posters and other signage
- Snap Frame Profile: <u>11/4" Wide</u> Narrow profile offers 11/16" overall off the wall depth •
- Accepts 3 mounted thicknesses: 1/8" | 3/16" | 1/4'
- Viewable Area: Moulding overlaps poster insert by 3/8" all around (3) Wood Simulated Snap Frame Finishes Available
- .040 Backing Board: Thin, durable backer board provides rigidity for your poster
- .020 clear PETG overlay is included to protect your poster insert
- .
- No Tools! All four frame sides snap-open easily by hand SwingSnap poster frames can mount either <u>Portrait or Landscape</u>
- Installs Easily: Punched holes in frame allow for easy surface mounting
- Hanging hardware is included