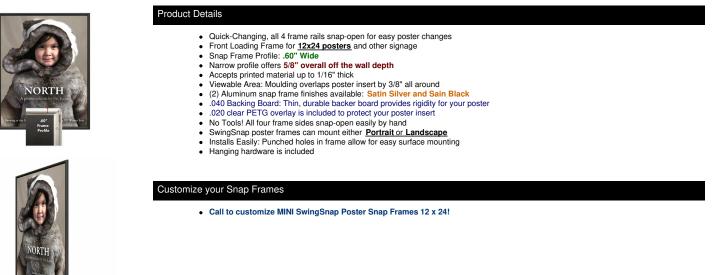

A DIVISION OF ACCESS DISPLAY GROUP, INC.

TEL: 844-409-1133 FAX: 877-842-5126 E-MAIL: info@snapframes4sale.com

## **Product Sheet**

Item ID # SSMCMINI-1224

## MINI 12x24 Poster Snap Frames (.060" Wide Frame Profile)

## FOR CURRENT PRICING, VISIT THE ID # LISTED ABOVE FREE SHIPPING





| Model         | Insert Size | Overall Size      | Viewable Area     | Ships Via | Shipping Wt | How is Frame Shipped? |
|---------------|-------------|-------------------|-------------------|-----------|-------------|-----------------------|
| SSMCMINI-1224 | 12" x 24"   | 12 1/2" x 24 1/2" | 11 1/4" x 23 1/4" | FedEx     | 7           | Assembled             |