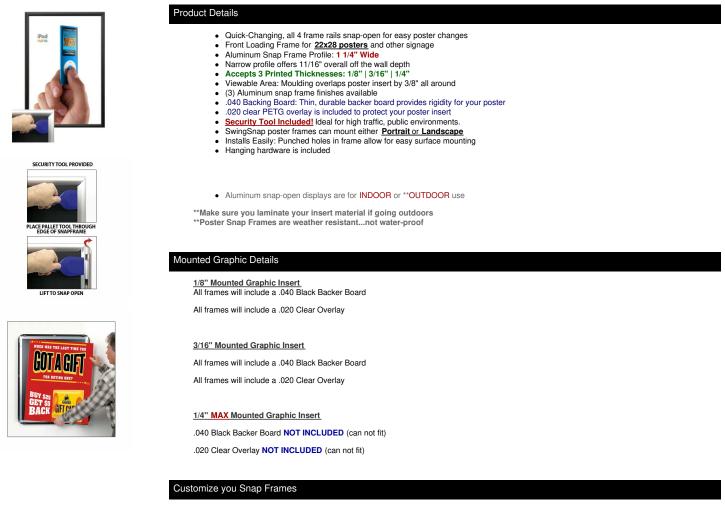

TEL: 844-409-1133 FAX: 877-842-5126 E-MAIL: info@snapframes4sale.com

## **Product Sheet**

Item ID # SSTRMT-2228

## 22 x 28 Poster Snap Open Frames (1 1/4" Security-Style) for MOUNTED GRAPHICS

## FOR CURRENT PRICING, VISIT THE ID # LISTED ABOVE FREE SHIPPING



• Call to customize these Security Poster Snap Frames 22x28!

| Model       | Insert Size | Overall Size      | Viewable Area     | Ships Via | Shipping Wt | How is Frame Shipped? |
|-------------|-------------|-------------------|-------------------|-----------|-------------|-----------------------|
| SSTRMT-2228 | 22" x 28"   | 23 3/4" x 29 3/4" | 21 1/4" x 27 1/4" | UPS       | 9           | Assembled             |