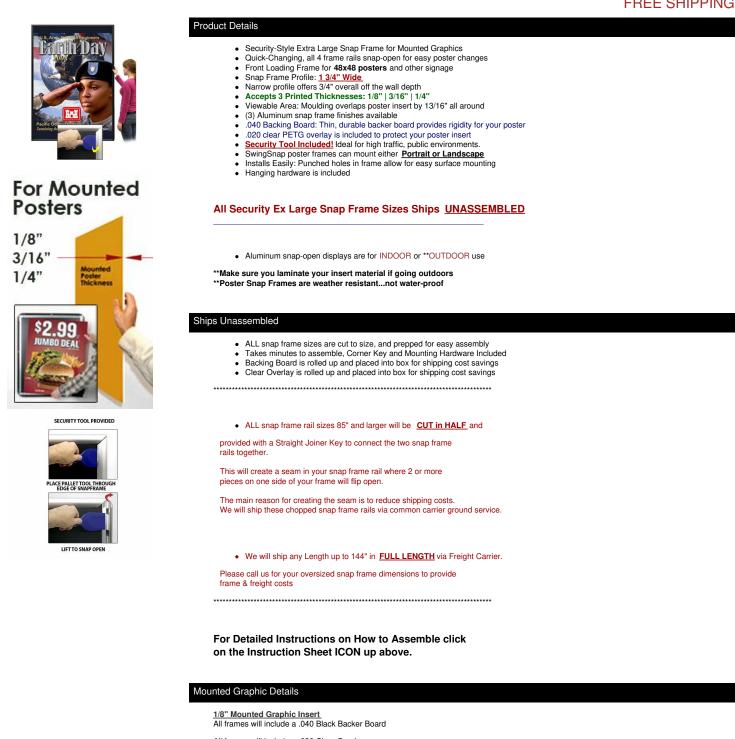

## EXTRA-LARGE Poster Snap Frames 48 x 48 (1 3/4" Security Profile MOUNTED GRAPHICS)

### FOR CURRENT PRICING, VISIT THE ID # LISTED ABOVE FREE SHIPPING

All frames will include a .020 Clear Overlay

<u>3/16" Mounted Graphic Insert</u> All frames will include a .040 Black Backer Board All frames will include a .020 Clear Overlay

#### 1/4" MAX Mounted Graphic Insert

.040 Black Backer Board NOT INCLUDED (can not fit)

.020 Clear Overlay NOT INCLUDED (can not fit)

#### Custom Sizes & Shipping Options Available

- Call to customize Extra Large Wide Security Snap Frames 48x48!
  If you request a Snap Frame to be FULLY ASSEMBLED,

please call for a shipping quote.

• Call us to quote out snap frames sizes up to 144" x 144" (12 FEET x 12 FEET)