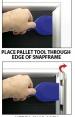

### Aluminum Snap Frame Profile: 1 1/4" Wide Accepts 2 Printed Thicknesses: 3/8" & 1/2" Viewable Area: Moulding overlaps poster insert by 3/8" all around 1/2" Silver bottom frame rail is exposed from side view for all frame colors selected (3) Aluminum snap frame finishes available Security Pallet Tool Included Ideal for high traffic, public environments SwingSnap poster frames can mount either Portrait or Landscape Installs Easily: Punched holes in frame allow for easy surface mounting Hanging Harware Included All XL, Deep Security Snap Frame Sizes SHIPS UNASSEMBLED • Aluminum snap-open displays are for INDOOR or OUTDOOR USE ٠ \*\*Make sure you laminate your insert material Ships Unassembled ALL snap frame sizes are cut to size, and prepped for easy assembly Takes minutes to assemble, Corner Key and Mounting Hardware Included \*\*\*\*\* ALL snap frame rail sizes 85" and larger will be CUT in HALF and provided with a Straight Joiner Key to connect the two snap frame rails together. This will create a seam in your snap frame rail where 2 or more pieces on one side of your frame will flip open. The main reason for creating the seam is to reduce shipping costs. We will ship these chopped snap frame rails via common carrier ground service. • We will ship any Length up to 144" in FULL LENGTH via Freight Carrier. Please call us for your oversized snap frame dimensions to provide frame & freight costs \*\*\*\*\* For Detailed Instructions on How to Assemble click on the Instruction Sheet ICON up above. Custom Sizes & Shipping Options Available Call to customize Extra Large (Mounted) 60x60 Poster Snap Frames If you request a Snap Frame to be FULLY ASSEMBLED,